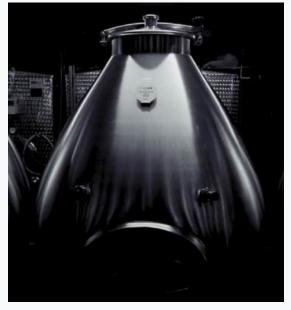

Wineglobes aging sauvignon blanc at Château Olivier in Bordeaux where they are used with oak barrels.

HISTORY

In 2010, Institute of Bordeaux graduate, consultant, company founder and estate owner Michael Paetzold initiated research for new containers to be used at his winery in South West France. In 2014, especially with Burgundy domaines including Meursault's Eduard Ente, Paetzold started seriously looking into glass as an aging vessel since winemakers always loved the wines aged their "demijannes". The Wineglobe came to be in 2015 and was tested through 2019 on all varietals. In 2020, the first Wineglobes were commercially sold. Today, over 500 customers are using Wineglobes in some the most famous cellars in France and worldwide.