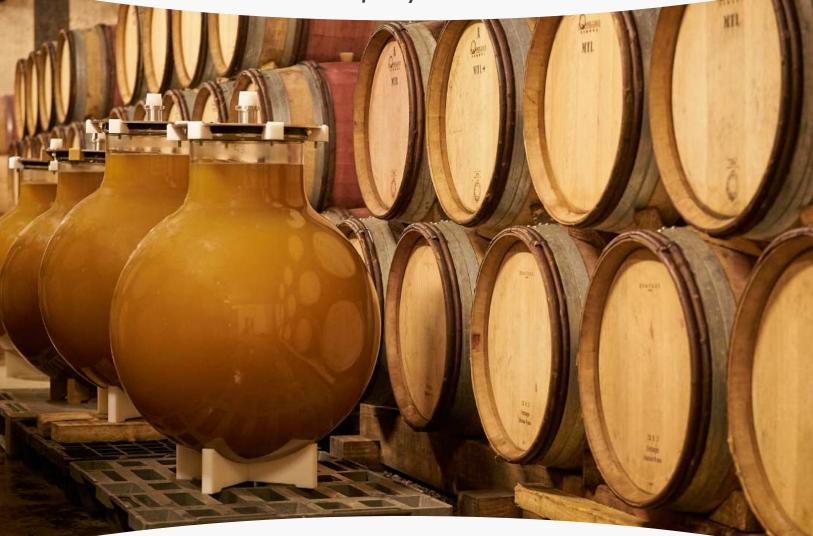

Wineglobes aging pinot Noir at Clerget in Volnay where they are used with oak barrels.

Wineglobes aging Cabernet Sauvignon at Château Grand Corbin in Bordeaux where they are used with oak barrels.