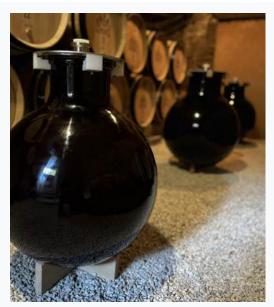

Wineglobes aging pinot Noir at Clerget in Volnay where they are used with oak barrels.