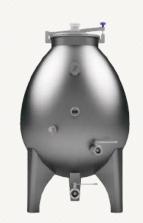

## **WINEGLOBE:** Glass Globes for Winemaking

Wineglobe, produced in Bordeaux France by the Paetzold family are single pieceglass globes that range from 25L – 400L. The most popular sizes are the 115L and 220L which allow for the purest expression regarding terroir-driven wines. The Wineglobe was created in 2015 and in 2020 received the famous Vinitech Innovation Trophy award. Today, it represents the ultimate reference for a neutral, high end cutting edge vessel found in the most prestigious of cellars for the fermentation and aging of white and rosé wines and the aging of red wines.

### MATERIAL -

Borosilicate glass is used for making Wineglobes. It is the purest, strongest, and most resistant type of glass allowing for the globes to be inert, smooth, impermeable, neutral, and unaltered over time. Glass is an eternal, noble, and long-lasting material that has a thermal conductivity close to that of concrete, allowing for good temperature stability. The transparency of glass allows lees sedimentation, wine turbidity and malolactic fermentation to be observed and studied.