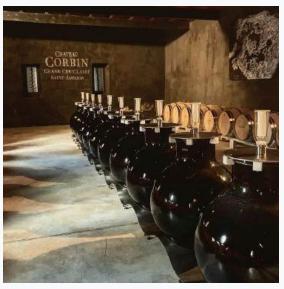

Wineglobes aging Cabernet Sauvignon at Château Grand Corbin in Bordeaux where they are used with oak barrels.