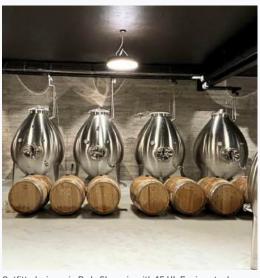

Wineglobes aging Cabernet Sauvignon at Château Grand Corbin in Bordeaux where they are used with oak barrels.