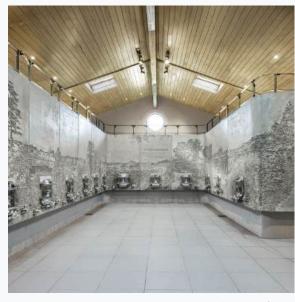

Wineglobes aging pinot Noir at Clerget in Volnay where they are used with oak barrels.