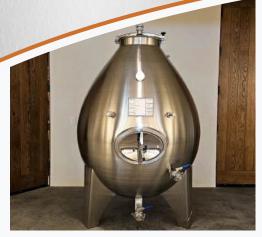

## **WINEGLOBE:** Glass Globes for Winemaking

Wineglobe, produced in Bordeaux France by the Paetzold family are single pieceglass globes that range from 25L – 400L. The most popular sizes are the 115L and 220L which allow for the purest expression regarding terroir-driven wines. The Wineglobe was created in 2015 and in 2020 received the famous Vinitech Innovation Trophy award. Today, it represents the ultimate reference for a neutral, high end cutting edge vessel found in the most prestigious of cellars for the fermentation and aging of white and rosé wines and the aging of red wines.