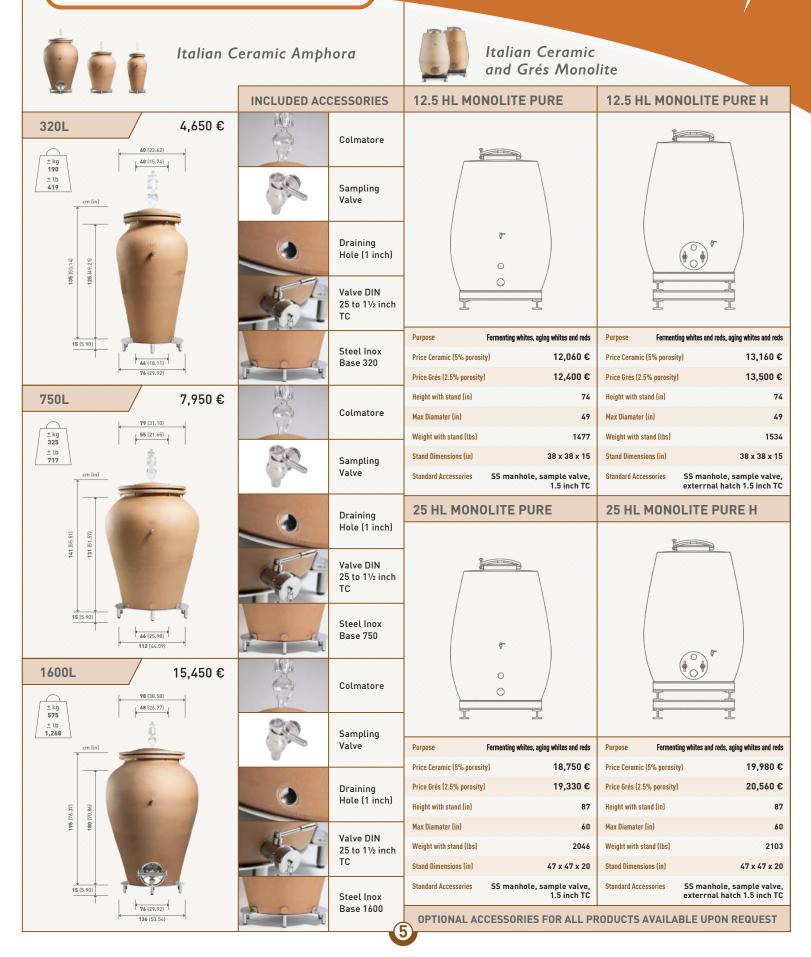

similar to that of an oak barrel, the amphora works best for the fermentation and aging of all styles of whites or the elevage of both lighter and more full bodied reds. TAVA amphora will respect your vineyard site and the typicity of the varietal while contributing texture on the palette and brightness and freshness from an aromatic perspective.

A 750HL Tava ceramic amphora and 12.5HL Tava grés Monolite Pure both with external hatch doors.

 All prices below are listed in Euros (€) and include delivery to our Napa Valley, CA warehouse.

- Products will be invoiced in US dollars (\$) based on exchange rate of date of invoice. Payments can be made locally in US dollars.

- A 30% deposit is due at order confirmation and 70% balance due before delivery to the winery.

2025 USA PRICES

TAVA





### CLC: Concrete Tanks



CLC Vasche, which stands for "Cooperative Lavorazione Cementi," is a family-owned and run company located outside of Padova in North Eastern Italy. CLC is a leading manufacturer for standard and tailor made concrete tanks for wine production, whose tanks can be found throughout Italy, France, Spain, South Africa and other important winemaking countries throughout the world.

#### MATERIAL -

CLC concrete tanks are made of either concrete, or reinforced concrete depending on the shape and size of the tank. The production and mix of concrete is a consistent blended aggregate of sand, marl, clay, stones and gravel sourced from the local Brenta river which is fed from rivers that originate from melting glaciers high up in the neighboring Dolomite Mountains reachi