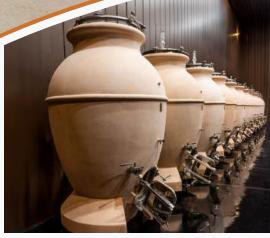

Wineglobes aging sauvignon blanc at Château Olivier in Bordeaux where they are used with oak barrels.

HISTORY

In 2010, Institute of Bordeaux graduate, consultant, company founder and estate owner Michael Paetzold initiated research for new containers to be used at his winery in South West France. In 2014, especially with Burgundy domaines including Meursault's Eduard Ente, Paetzold started seriously looking into glass as an aging vessel since winemakers always loved the wines aged their "demijannes". The Wineglobe came to be in 2015 and was tested through 2019 on all varietals. In 2020, the first Wineglobes were commercially sold. Today, over 500 customers are using Wineglobes in some the most famous cellars in France and worldwide.