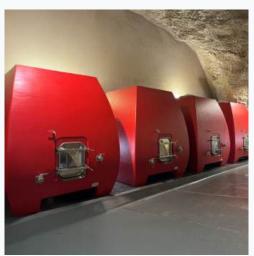

Wineglobes aging sauvignon blanc at Château Olivier in Bordeaux where they are used with oak barrels.

HISTORY

In 2010, Institute of Bordeaux graduate, consultant, company founder and estate owner Michael Paetzold initiated research for new containers to be used at his winery in South West France. In 2014, especially with Burgundy domaines including Meursault's Eduard Ente, Paetzold started seriously looking into glass as an aging vessel since winemakers always loved the wines aged their "demijannes". The Wineglobe came to be in 2015 and was tested through 2019 on all varietals. In 2020, the first Wineglobes were commercially sold. Today, over 500 customers are using Wineglobes in some the most famous cellars in France and worldwide.