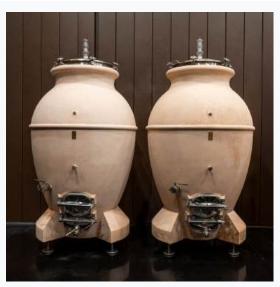

## **WINEGLOBE:** Glass Globes for Winemaking

Wineglobe, produced in Bordeaux France by the Paetzold family are single pieceglass globes that range from 25L – 400L. The most popular sizes are the 115L and 220L which allow for the purest expression regarding terroir-driven wines. The Wineglobe was created in 2015 and in 2020 received the famous Vinitech Innovation Trophy award. Today, it represents the ultimate reference for a neutral, high end cutting edge vessel found in the most prestigious of cellars for the fermentation and aging of white and rosé wines and the aging of red wines.

### PRODUCTION

Wineglobes are produced at an onsite custom state of the art glass oven in Bordeaux where the quality of the craftsmanship is second to none. Unique about Wineglobes is how they are made from a single piece of glass and possess extremely winemaker friendly accessories.