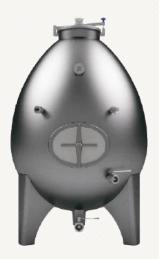

## **WINEGLOBE:** Glass Globes for Winemaking

Wineglobe, produced in Bordeaux France by the Paetzold family are single pieceglass globes that range from 25L – 400L. The most popular sizes are the 115L and 220L which allow for the purest expression regarding terroir-driven wines. The Wineglobe was created in 2015 and in 2020 received the famous Vinitech Innovation Trophy award. Today, it represents the ultimate reference for a neutral, high end cutting edge vessel found in the most prestigious of cellars for the fermentation and aging of white and rosé wines and the aging of red wines.

### MATERIAL -

Borosilicate glass is used for making Wineglobes. It is the purest, strongest, and most resistant type of glass allowing for the globes to be inert, smooth, impermeable, neutral, and unaltered over time. Glass is an eternal, noble, and long-lasting material that has a thermal conductivity close to that of concrete, allowing for good temperature stability. The transparency of glass allows lees sedimentation, wine turbidity and malolactic fermentation to be observed and studied.