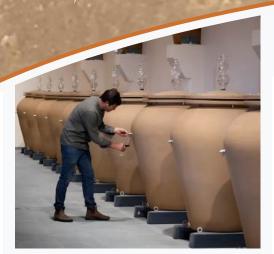

#### **PRODUCTION**

TAVA amphora are entirely made by hand via setting a ceramic clay in molds and are then fired at temperatures between 2192 F and 2300 F. The higher temperature you fire at, the smaller the pores are on the amphorae and hence the lower the porosity. During the initial drying process, humidity and temperature are controlled via evaporative coolers and the presence of vegetation inside of the the production site. The presence of vegetation is crucial for regulating humidity and temperature levels, thus bringing countless benefits to both worker's conditions and the final product. Because the amphorae are made by hand, the markings on each amphorae vary slightly.