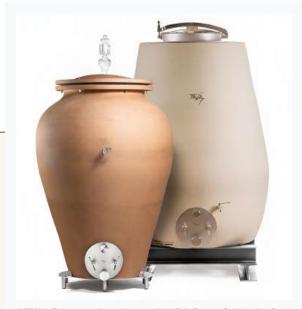

A 750HL Tava ceramic amphora and 12.5HL Tava grés Monolite Pure both with external hatch doors.