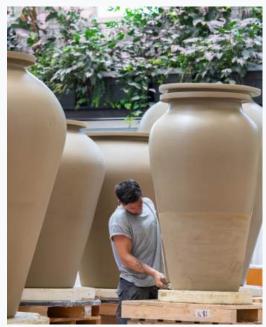

#### MATERIAL -

TAVA crafts their amphora from a patented mixture of local clay that was developed through years of research with enologists and ceramic technicians.

TAVA production site in Mori Trentino where vegetation is used to provide a more oxygen rich environment for their artisans and more consistent amphorae drying conditions.