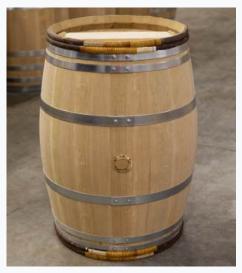

FRANCE

Finished 225L Bordeaux Château barrel.

Château Léovile Barton represents Tonnellerie Maury's biggest customer purchasing on average 500 barrels per year.